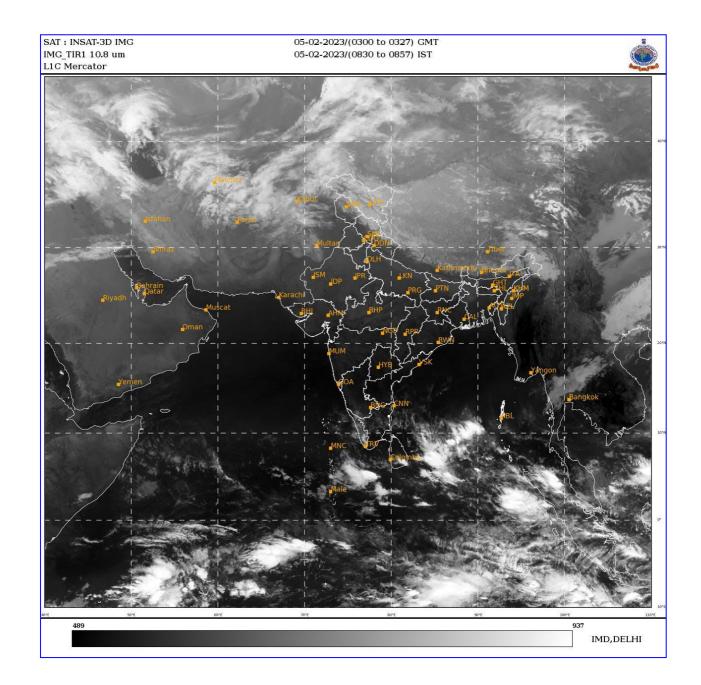

## **BAY OF BENGAL:**

SCATTERED LOW AND MEDIUM CLOUDS WITH EMBEDDED INTENSE TO VERY INTENSE CONVECTION LAY OVER SOUTH BAY OF BENGAL AND MODERATE TO INTENSE CONVECTION LAY OVER SOUTH ANDAMAN SEA.

#### ARABIAN SEA:

YESTERDAY'S LOW PRESSURE AREA OVER COMORIN AREA BECAME LESS MARKED AT 1200 UTC  $4^{\text{TH}}$  FEBRUARY, 2023.

SCATTERED LOW AND MEDIUM CLOUDS WITH EMBEDDED MODERATE TO INTENSE CONVECTION LAY OVER COMORIN AREA. SCATTERED LOW AND MEDIUM CLOUDS WITH EMBEDDED ISOLATED WEAK TO MODERATE CONVECTION LAY OVER SOUTH ARABIAN SEA SOUTH OF LAT 10.0N.